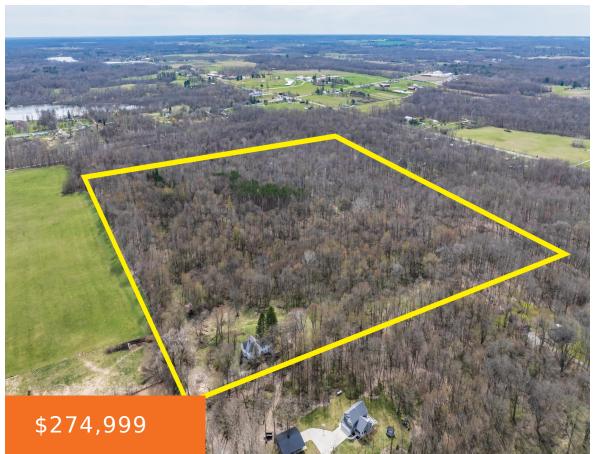

#### **57001, BUTCHER, LAWRENCE, MI, 49064**

https://tuckerbenner.com

Nearly 40 acres of seclusion! Lots of woods, meadows and great for hunting. There is a home on the property that has been completely gutted. The owners job moved them out of state before they could start the remodel. Selling as land....house is a bonus!

# **Basics**

Category: Land

**Status:** Active

Lot size: 40 sq ft

County: Van Buren

Type: Acreage

Bathrooms: 0 baths

Lot Size Acres: 40 acres