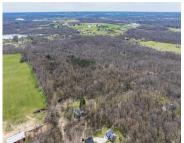

#### **57001, BUTCHER, LAWRENCE, MI, 49064**

https://tuckerbenner.com

Nearly 40 acres of seclusion! Lots of woods, meadows and great for hunting. There is a home on the property that has been completely gutted. The owners job moved them out of state before they could start the remodel. Selling as land....house is a bonus!

# **Basics**

Category: Land

**Status:** Active

Lot size: 40 sq ft

County: Van Buren

Type: Acreage

Bathrooms: 0 baths

Lot Size Acres: 40 acres