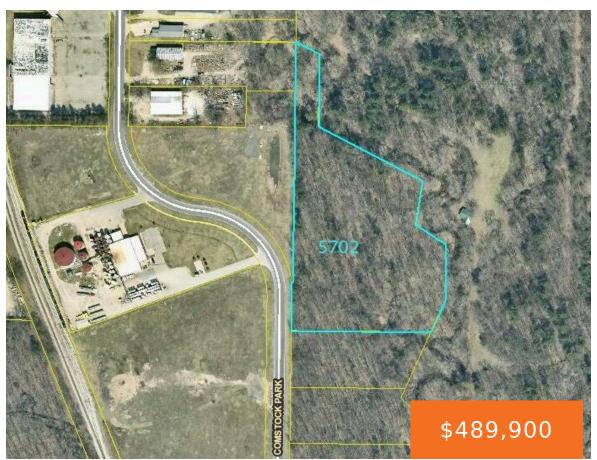

# 5702, COMSTOCK PARK, COMSTOCK PARK, MI, 49321

https://tuckerbenner.com

7.55 acres of prime vacant land with Heavy Industrial I-2 zoning! Conveniently located near Alpine, I-96, and US-131, this property offers unbeatable accessibility for your business. Parcel is surveyed, providing a clear development layout. Water is accessible in Comstock Park, and sewer lines are located at the rear of the property. Don't miss this opportunity [...]

### **Basics**

Category: Land Type: Commercial Land

Status: Active Bathrooms: 0 baths

Lot size: 7.55 sq ft Lot Size Acres: 7.55 acres

County: Kent

## **Miscellaneous**

CrossStreet: 6 Mile & Comstock Park Dr Listing Terms: Cash, Conventional

Call us now

×

Phone: (231)730-8781

Email: tuckerbennerteam@gmail.com

Address: 2747 Lakeshore Drive, Twin Lake, MI 49457