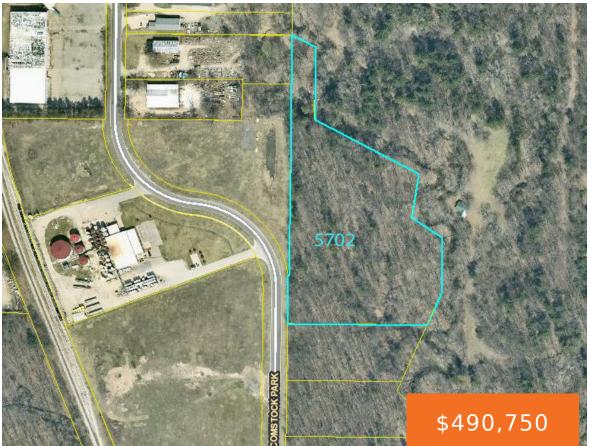

### 5702, COMSTOCK PARK, COMSTOCK PARK, MI, 49321

https://tuckerbenner.com

Vacant land with 7.55 acres of prime space with Heavy Industrial I-2 zoning. Additional land listed with the ability to purchase up to 11.57 acres. Situated conveniently near Alpine, the 96, and 131 expressways, this location offers unparalleled accessibility. The parcels have been surveyed, providing a clear layout for your development vision. Water access is [...]

# **Basics**

Category: Land Type: Commercial Land

**Status:** Active **Bathrooms: 0** baths

Lot size: 7.55 sq ft Lot Size Acres: 7.55 acres

County: Kent