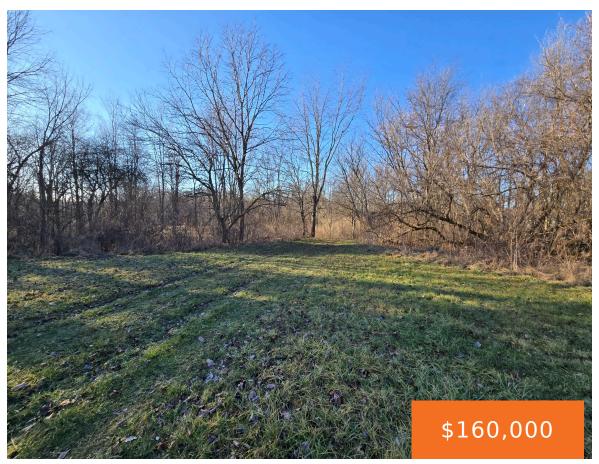

## 5706, HINKLEY, STOCKBRIDGE, MI, 49285

https://tuckerbenner.com

Escape from the hustle and bustle of the city life to this beautiful 7.81 acres of land in Waterloo Township! There is a  $12 \times 15$  timber framed workshop to store some lawn equipment, garden tools, or camping chairs for around the fire pit, while you are making plans for building your own piece of [...]

### **Basics**

Category: Land Type: Acreage

Status: Active Bathrooms: 0 baths

Lot size: 7.81 sq ft Lot Size Acres: 7.81 acres

County: Jackson