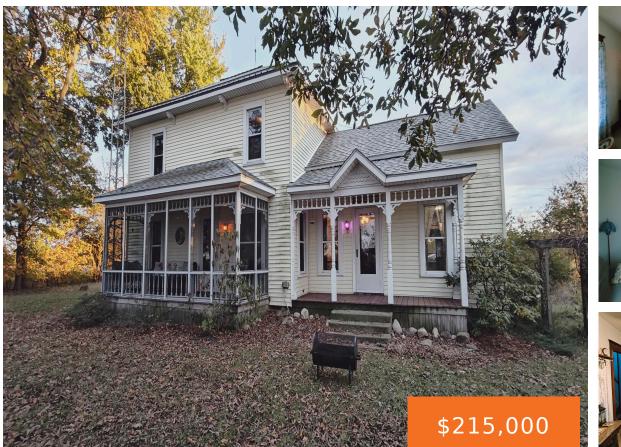

### 571, SOUTHERN, BRONSON, MI, 49028

https://tuckerbenner.com

Bring your dreams to this secluded charming farm house and make it your new HOME. Here is an opportunity to have a piece of the country life! Enjoy a relaxing evening on the large back deck with open views of the surrounding rolling farm fields and woods, that are teaming with wildlife. The spacious main [...]

- 4 beds
- 2 baths
- Single Family Residence
- Residential
- Active
- 1843 sq ft

×

**Basics** 

Type: Single Family Residence Bedrooms: 4 beds Area: 1843 sq ft Year built: 1915 Lot Size Acres: 1.75 acres County: Branch

# **Building Details**

Building Area Total: 1843 sq ft
Architectural Style: Farmhouse
Heating: Forced Air
Basement: Michigan Basement, Partial

Construction Materials: Vinyl Siding Sewer: Septic Tank Stories: 2