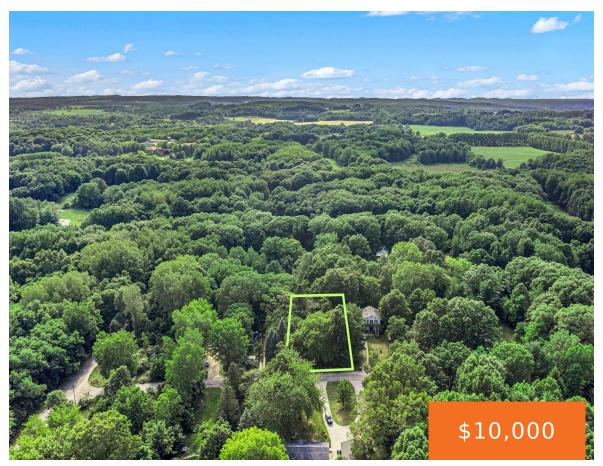

# **5717, LEELANAU, NEW ERA, MI, 49446**

https://tuckerbenner.com

LAKE TAHOE - Settle into your slice of relaxation by the lake. This .21 acre lot is just what you need to create your summer vacation home or year round residence. Just a few minutes from Downtown New Era, this Lake Tahoe Association property is convenient yet secluded. Come take a look! 20 mins to [...]