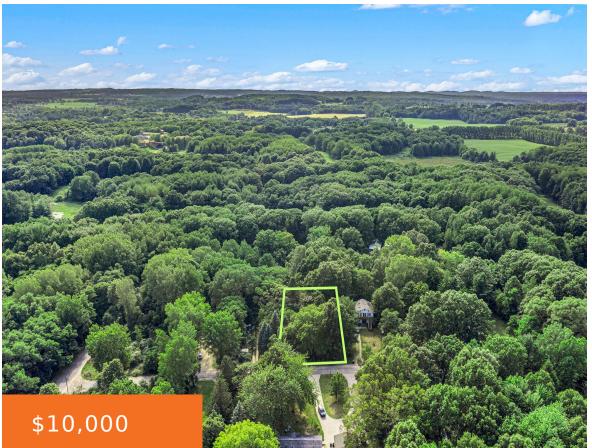

## **5717, LEELANAU, NEW ERA, MI, 49446**

https://tuckerbenner.com

LAKE TAHOE - Settle into your slice of relaxation by the lake. This .21 acre lot is just what you need to create your summer vacation home or year round residence. Just a few minutes from Downtown New Era, this Lake Tahoe Association property is convenient yet secluded. Come take a look! 20 mins to [...]

# **Basics**

Category: Land

Status: Active

Lot size: 0.21 sq ft

County: Oceana

Type: Acreage

Bathrooms: 0 baths

Lot Size Acres: 0.21 acres

# **Amenities & Features**

**Utilities:** Electricity Available, Cable Available, None **Association Amenities:** Boat Launch

Waterfront Features: Lake

Lot Features: Buildable, Wooded