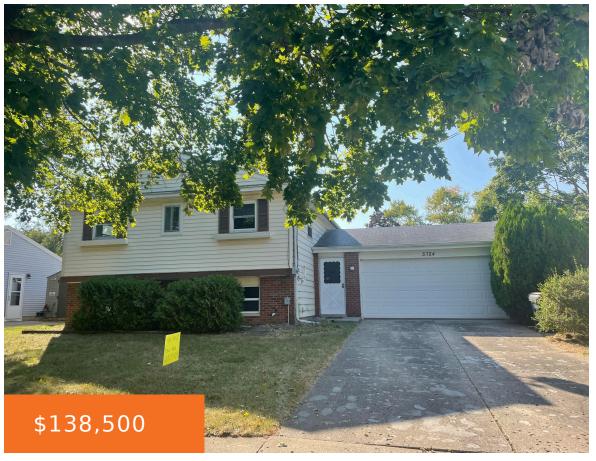

# 5724, CRANSTON, PORTAGE, MI, 49002

https://tuckerbenner.com

Portage bi-level in fair condition in the Lexington Green area.

- 4 beds
- 2 baths
- Single Family Residence
- Residential
- Active
- 1700 sq ft

Bathrooms: 2 baths Area: 1700 sq ft

Lot size: 0.17 sq ft Year built: 1966

Bathrooms Full: 1 Lot Size Acres: 0.17 acres

Rooms Total: 5 County: Kalamazoo

## **Building Details**

**Bathrooms Half:** 1

Building Area Total: 1000 sq ft Construction Materials: Aluminum Siding

Architectural Style: Bi-Level Sewer: Public Sewer

**Heating:** Forced Air **Stories:** 1