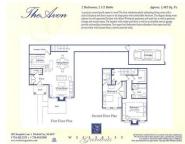

- 2 beds
- 3 baths
- Condominium
- Residential Lease
- Active
- 1482 sq ft

**Bathrooms Full:** 2

**County:** Washtenaw

Type: Condominium

Bedrooms: 2 beds

**Area: 1482** sq ft

Subdivision Name: Wellesley Gardens

Lot Size Acres: 0 acres

**Bathrooms Half:** 1