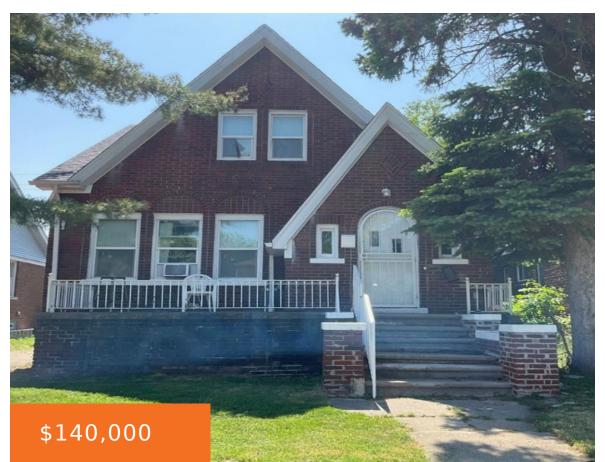

#### 5735, HAVERHILL, DETROIT, MI, 48224

https://tuckerbenner.com

INVESTMENT OPPORTUNITY: Brick home in attractive neighborhood. Home is currently rented at \$1,000.00 and \$800.00 Home is currently rented, do not disturb tenant. Showings and inspections will be scheduled only upon

accepted offer.

Category: Multi-Family Type: 2 to 4 Units Status: Active Bathrooms: 0 baths Lot size: 0.11 sq ft Year built: 1928 Subdivision Name: EAST DETROIT DEVELOPMENT COS SUB NO 2 Lot Size Acres: 0.11 acres (PLATS)