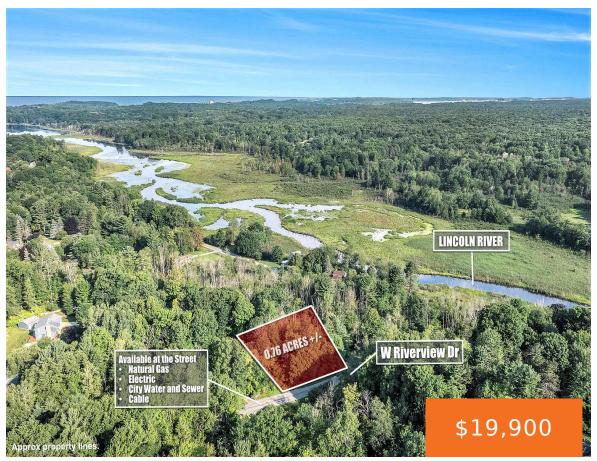

#### 5736, RIVERVIEW, LUDINGTON, MI, 49431

https://tuckerbenner.com

0.76-Acre Lot in Ludington, MI: Build Your Dream Home Minutes from Downtown Discover a rare opportunity to own 0.76 acres of prime, buildable land in Pere Marquette Township, just minutes from downtown Ludington. This single-family residential lot features flat topography, proximity to the serene Lincoln River, and access to major utilities such as natural gas, [...]

# **Basics**

Category: Land

**Status:** Active

Lot size: 0.78 sq ft

County: Mason

Type: Lot

Bathrooms: 0 baths

Lot Size Acres: 0.78 acres

## **Amenities & Features**

**Utilities:** Phone Available, Water Available, Sewer Available, Natural Gas Available, Electricity Available, Cable Available, None

**Lot Features:** Wooded