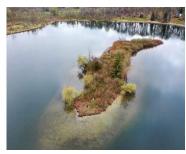

## **5744, NOTTAWA, TEKONSHA, MI, 49092**

https://tuckerbenner.com

Building lot on all- sports Nottawa Lake in Tekonsha Twp. This property is almost an acre and has approx. 95' of lake frontage. The kicker is you can only access this property by boat...thats right there is no road that leads to the land. You need to launch a boat at the public boat launch [...]

#### **Amenities & Features**

**Utilities:** None Connected, Electric Available **Waterfront Features:** All Sports, Private

Frontage, Public Access 1 Mile or Less

Lot Features: Buildable, Recreational, Wooded