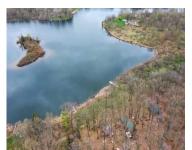

## **5744, NOTTAWA, TEKONSHA, MI, 49092**

https://tuckerbenner.com

Building lot on all- sports Nottawa Lake in Tekonsha Twp. This property is almost an acre and has approx. 95' of lake frontage. The kicker is you can only access this property by boat...thats right there is no road that leads to the land. You need to launch a boat at the public boat launch [...]

#### **Amenities & Features**

**Utilities:** None Connected, Electric Available **Waterfront Features:** All Sports, Private

Frontage, Public Access 1 Mile or Less

Lot Features: Buildable, Recreational, Wooded