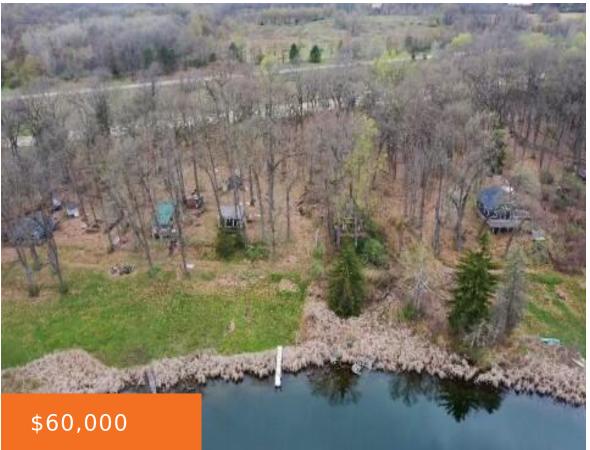

## **5744, NOTTAWA, TEKONSHA, MI, 49092**

https://tuckerbenner.com

Building lot on all- sports Nottawa Lake in Tekonsha Twp. This property is almost an acre and has approx. 95' of lake frontage. The kicker is you can only access this property by boat...thats right there is no road that leads to the land. You need to launch a boat at the public boat launch [...]

## **Basics**

Category: Land

**Status:** Active

Lot size: 0.93 sq ft

County: Calhoun

Type: Lot

Bathrooms: 0 baths

Lot Size Acres: 0.93 acres

#### **Amenities & Features**

**Utilities:** None Connected, Electric Available **Waterfront Features:** All Sports, Private

Frontage, Public Access 1 Mile or Less

Lot Features: Buildable, Recreational, Wooded