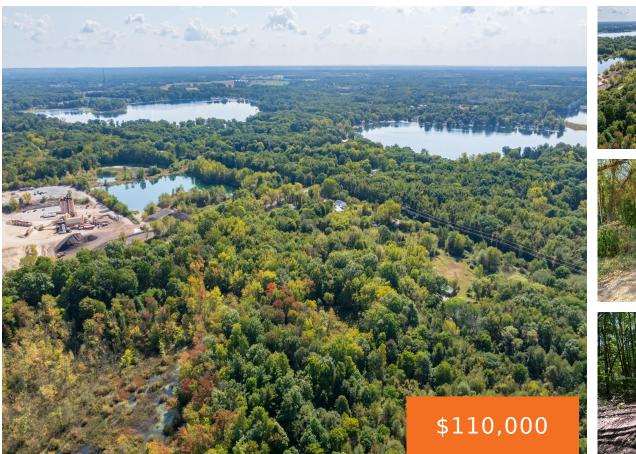

### 57494, 46 1/2, LAWRENCE, MI, 49064

https://tuckerbenner.com

This property is the perfect location to build your dream home, just a few blocks from Reynolds Lake and Lake Cora in Lawrence. Offering 4.9 acres of complete privacy, it features a 48×100 barn with 11' ceiling on a concrete floor. The property is ideal for a barndominium, tiny house, lake storage, or as a [...]