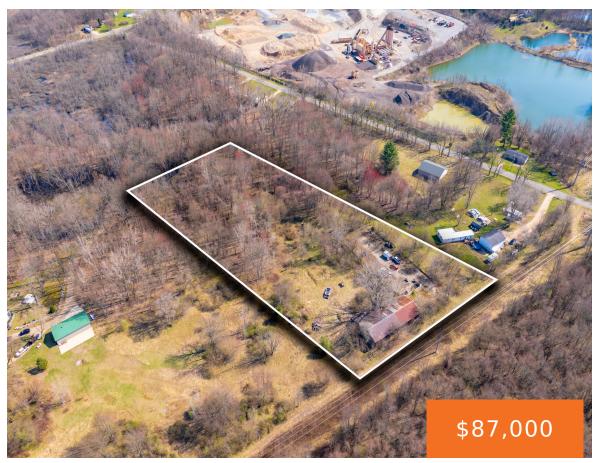

# 57494, 46 1/2, LAWRENCE, MI, 49064

https://tuckerbenner.com

Welcome to nearly 5 acres of serenity in Lawrence Township, where privacy awaits, just a stone's throw away from Lake Cora and Lake Reynolds. Featuring an existing 48'x100' pole barn with a concrete floor, this would be a great opportunity to repurpose as a foundation for a new home, or restore to its former glory [...]

#### **Basics**

Category: Land Type: Acreage

Status: Active Bathrooms: 0 baths

Lot size: 4.82 sq ft Lot Size Acres: 4.82 acres

County: Van Buren