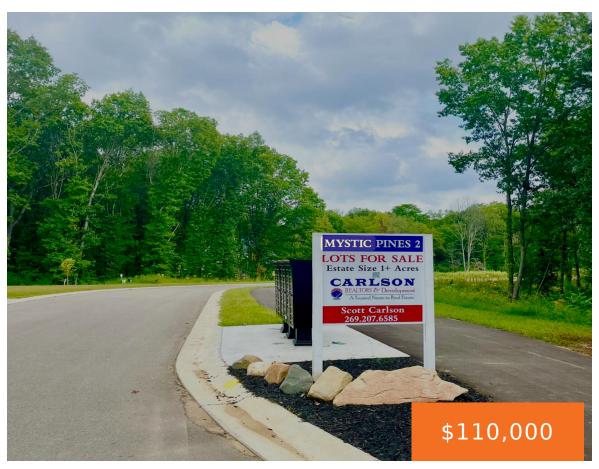

# 5750, DUTCH PINE COURT, KALAMAZOO, MI, 49009

https://tuckerbenner.com

- 0 baths
- Lot
- Land
- Active

### **Basics**

Category: Land Type: Lot

Status: Active Bathrooms: 0 baths

**Lot size: 1.09** sq ft **Subdivision Name:** Mystic Pines 2, Unit 37

Lot Size Acres: 1.09 acres County: Kalamazoo