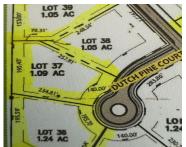

### **Basics**

Category: Land Type: Lot

Status: Active Bathrooms: 0 baths

**Lot size: 1.09** sq ft **Subdivision Name:** Mystic Pines 2, Unit 37

Lot Size Acres: 1.09 acres County: Kalamazoo