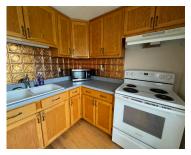

## **Amenities & Features**

Laundry Features: Laundry Closet, Main Flooring: Wood

Level, Washer Hookup

WaterSource: Well Appliances: Dryer, Freezer, Range,

Refrigerator, Washer

Interior Features: LP Tank Rented Window Features: Screens, Replacement, Insulated Windows, Bay/Bow, Garden Window