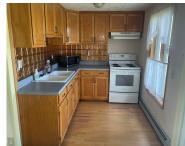

## **Amenities & Features**

Laundry Features: Laundry Closet, Main Flooring: Wood

Level, Washer Hookup

WaterSource: Well Appliances: Dryer, Freezer, Range,

Refrigerator, Washer

Interior Features: LP Tank Rented Window Features: Screens, Replacement, Insulated Windows, Bay/Bow, Garden Window