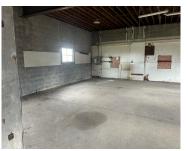

## 57582, MAIN, THREE RIVERS, MI, 49093

https://tuckerbenner.com

Warehouse or light industrial space located directly off of US-131 for easy access on and off the highway. The property is a well maintained 3,975 SF building with two overhead doors and sits on multiple acres of land for additional outdoor storage. This building is a great opportunity to locate in a strong industrial location [...]