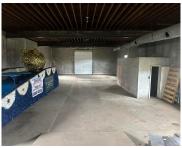

## 57582, MAIN, THREE RIVERS, MI, 49093

https://tuckerbenner.com

Warehouse or light industrial space located directly off of US-131 for easy access on and off the highway. The property is a well maintained 3,975 SF building with two overhead doors and sits on multiple acres of land for additional outdoor storage. This building is a great opportunity to locate in a strong industrial location [...]