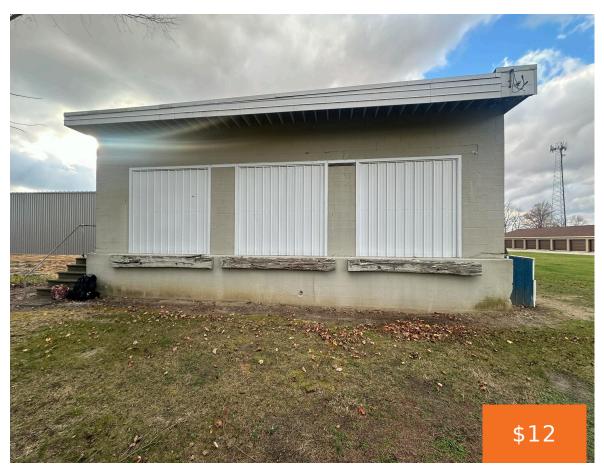

## 57582, MAIN, THREE RIVERS, MI, 49093

https://tuckerbenner.com

Warehouse or light industrial space located directly off of US-131 for easy access on and off the highway. The property is a well maintained 3,975 SF building with two overhead doors and sits on multiple acres of land for additional outdoor storage. This building is a great opportunity to locate in a strong industrial location [...]