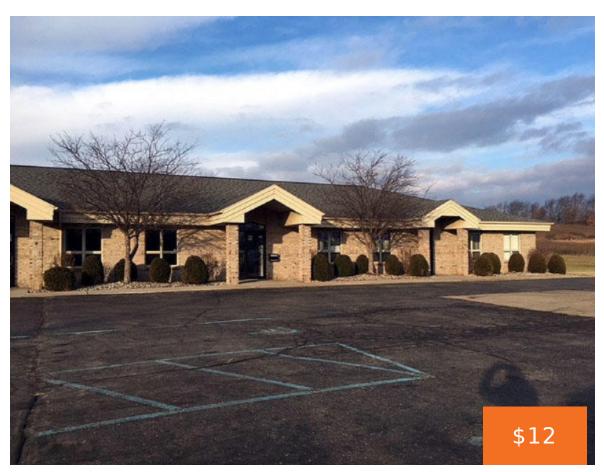

# **576, OLDS, JONESVILLE, MI, 49250**

https://tuckerbenner.com

AVAILABLE FOR LEASE – 1,650 RSF office/retail suite available in 6,000 SF multi-tenanted building in Jonesville. Suite offers lots of natural light and front & rear building access. This highly visible site is located on Olds St./M-99, just southwest of downtown Jonesville at the entrance to the Jonesville Industrial Park. Property includes generous on-site parking [...]

# **Building Details**

**Building Area Total: 1650** sq ft Construction Materials: Stone, Brick

Heating: Forced Air **Roof:** Composition

**Number Of Buildings:** 1