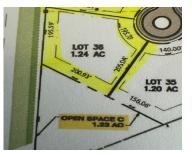

### **Basics**

Category: Land Type: Lot

**Status:** Active Bathrooms: 0 baths

**Subdivision Name: MYSTIC PINES 2** Lot size: 1.24 sq ft

Lot Size Acres: 1.24 acres County: Kalamazoo