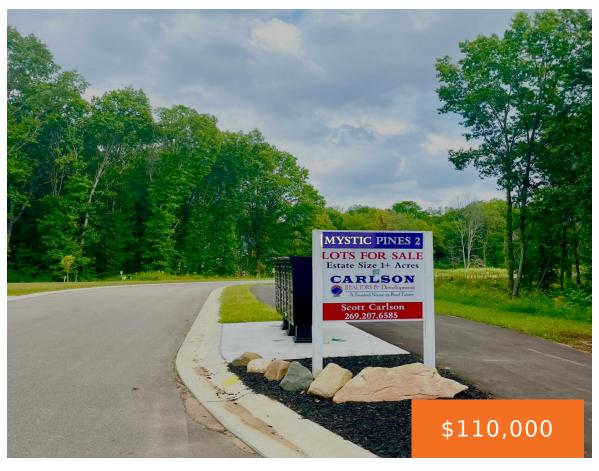

# 5760, DUTCH PINE COURT, KALAMAZOO, MI, 49009

https://tuckerbenner.com

- 0 baths
- Lot
- Land
- Active

### **Basics**

Category: Land Type: Lot

**Status:** Active Bathrooms: 0 baths

**Subdivision Name: MYSTIC PINES 2** Lot size: 1.24 sq ft

Lot Size Acres: 1.24 acres County: Kalamazoo