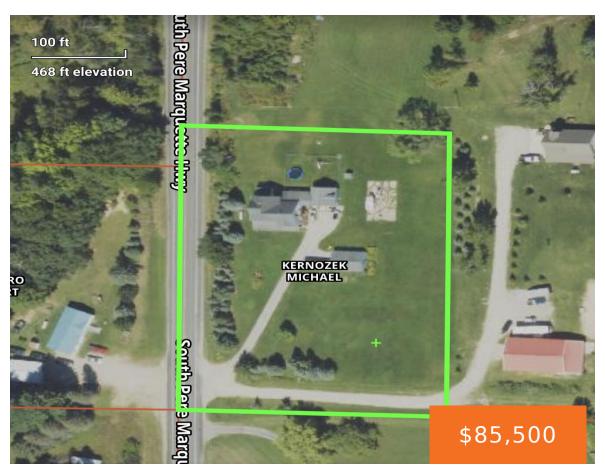

### 5766, PERE MARQUETTE HWY, LUDINGTON, MI, 49431

https://tuckerbenner.com

Building site with septic, well, and pole barn. Great building site located about halfway between Pentwater and Ludington. Previous has been completely removed. There is an existing well and septic in place. There is an older concrete pad for that was used for basket ball that provides a nice area for level storage or parking. [...]

## **Basics**

Category: Land

**Status:** Active

Lot size: 1.94 sq ft

County: Mason

Type: Acreage

Bathrooms: 0 baths

Lot Size Acres: 1.94 acres

## **Amenities & Features**

**Utilities:** Well Attached, Septic Connected, Electric

Available, Broadband Available

Lot Features: Level, Buildable,

Building, Cleared