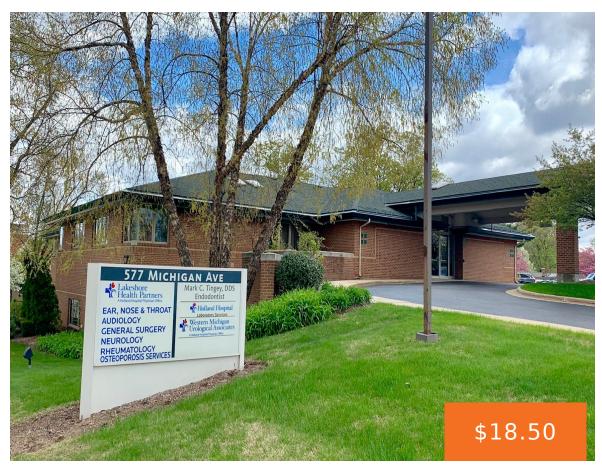

## 577, MICHIGAN, HOLLAND, MI, 49423

https://tuckerbenner.com

Office space for lease on the south side of Holland. This space could be used for medical or general office, depending on the need. The building is in a great location, directly across from Holland Hospital. There are multiple offices including exam rooms, waiting room, supply room and breakroom. Conveniently located across from Holland Hospital

# **Building Details**

**Building Area Total: 2400** sq ft **Construction Materials:** Brick, Stone

Sewer: Public Sewer Heating: Forced Air

**Building Features:** Barrier Free **Roof:** Tile

Number Of Buildings:  $\boldsymbol{1}$ 