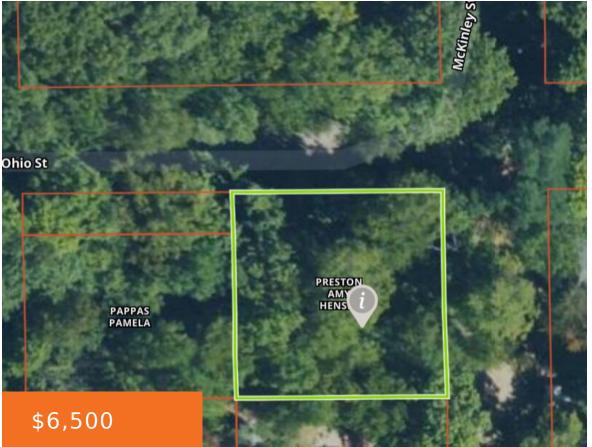

## **5780, MCKINLEY, COLOMA, MI, 49038**

https://tuckerbenner.com

- 0 baths
- Lot
- Land
- Active

×

## **Basics**

Category: Land

**Status:** Active

Lot size: 0.22 sq ft

County: Berrien

Type: Lot

Bathrooms: 0 baths

Lot Size Acres: 0.22 acres

# **Amenities & Features**

Utilities: None Connected, Phone Available, Electric Available Waterfront Features: All Sports

Lot Features: Wooded, Corner Lot

### **Miscellaneous**

CrossStreet: Ohio Listing Terms: Cash, Conventional

Call us now

Phone: (231)730-8781

Email: tuckerbennerteam@gmail.com

Address: 2747 Lakeshore Drive, Twin Lake, MI 49457