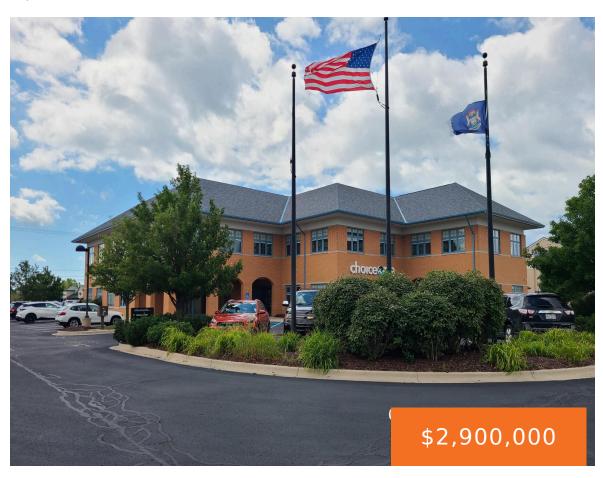

# **5797, HARVEY, MUSKEGON, MI, 49444**

https://tuckerbenner.com

User/Investment opportunity in Norton Shores. Beautiful Class A professional office building situated in the highly desirable Harvey Street corridor. This primary commercial corridor includes national tenants such as Chik Fil A, Arby's, Buffalo Wild Wings, Kohl's, Starbucks, Subway, Menards, Target, and Meijer to name a few. The subject property was developed in 2005 by Community [...]

### **Basics**

Category: Commercial Sale Type: Office

Status: Active Bathrooms: 6 baths

**Lot size: 2** sq ft **Year built:** 2005

Bathrooms Full: 6 Lot Size Acres: 2 acres

**Business Type:** Professional/Office, Retail **County:** Muskegon

# **Building Details**

**Building Area Total: 19108** sq ft **Number Of Units Total:** 1

Construction Materials: Brick Sewer: Public Sewer

StoriesTotal: 2 Roof: Composition

Number Of Buildings: 1