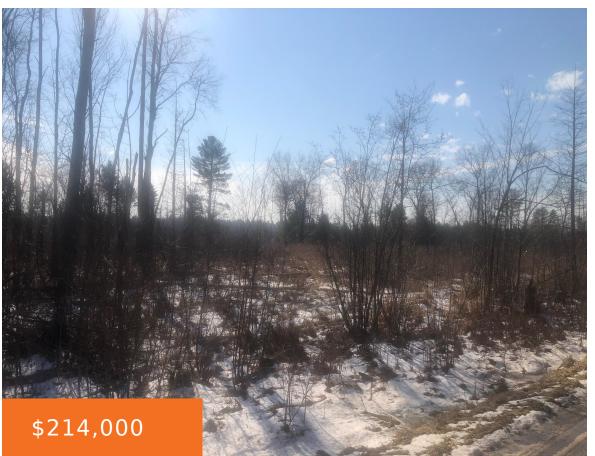

## 58, CREAMERY RD, KALEVA, MI, 49645

https://tuckerbenner.com

Water and Acreage! 57.67 Acres with over 1000' on the Kaleva Creek. Perfect location for a hunting camp or a home with plenty of privacy. A short drive to Lake Michigan, Manistee River, and many inland lakes with the snowmobile trail right on Creamery Rd. If you are looking for everything Northern Michigan has to [...]

### **Basics**

Category: Land

**Status:** Active

**Lot size: 57.67** sq ft

County: Manistee

Type: Acreage

Bathrooms: 0 baths

Lot Size Acres: 57.67 acres