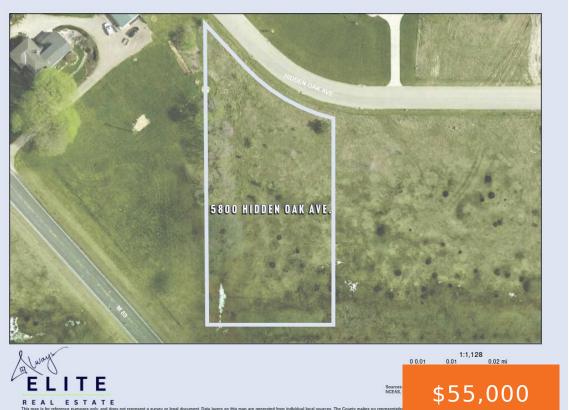

### 5800, HIDDEN OAK, RICHLAND, MI, 49083

https://tuckerbenner.com

Looking for the perfect place to build your dream home in Richland? 5800 Hidden Oak Avenue offers a stunning 1.21-acre lot in the desirable Woodside Hills community. Enjoy the serenity of peaceful surroundings while staying close to local conveniences, top-rated schools, and abundant recreational opportunities. With WMCI as the exclusive builder, you have the freedom [...]

### **Basics**

Category: Land Type: Lot

Status: Active Bathrooms: 0 baths

Lot size: 1.21 sq ft Lot Size Acres: 1.21 acres

County: Kalamazoo