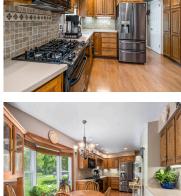

## **Amenities & Features**

| Laundry Features: Gas Dryer Hookup, Main Level                  | <b>Parking Features:</b> Attached, Asphalt,<br>Driveway |
|-----------------------------------------------------------------|---------------------------------------------------------|
| Garage Spaces: 2                                                | WaterSource: Well                                       |
| <b>Appliances:</b> Dishwasher, Microwave, Oven,<br>Refrigerator | <b>Interior Features:</b> Generator, Eat-in<br>Kitchen  |
| <b>Window Features:</b> Insulated Windows, Garden Window(s)     | Exterior Features: Scrn Porch, Porch(es)                |
| Cooling: Central Air                                            |                                                         |