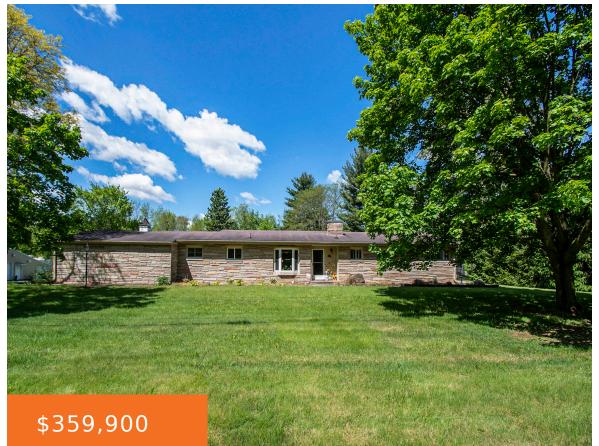

### 5800, LANSING, JACKSON, MI, 49201

https://tuckerbenner.com

- 3 beds
- 3 baths
- Single Family Residence
- Residential
- Active
- 1050 sq ft

×

**Basics** 

# **Building Details**

Building Area Total: 0 sq ft Architectural Style: Ranch Heating: Forced Air, Natural Gas Basement: Full Construction Materials: Brick Sewer: Septic System Stories: 1

# **School Information**

High School District: Northwest