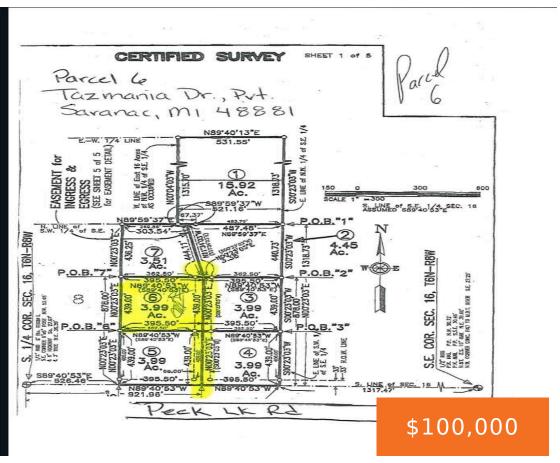

#### **5800, TASMANIA, LOWELL, MI, 49331**

https://tuckerbenner.com

Located on a private, quiet cul de sac just north of I-96 and east of Lowell. This 4 acre parcel has much to offer in the way of rural living but yet close to everything. Easy commutes via I-96, Nash Hwy, Alden Nash/M-50 & W. Grand River Ave. See attached building and use restrictions but [...]

### **Miscellaneous**

CrossStreet: Peck Lake Rd Listing Terms: Cash, VA Loan, Conventional

Call us now

Phone: (231)730-8781

Email: tuckerbennerteam@gmail.com

Address: 2747 Lakeshore Drive, Twin Lake, MI 49457