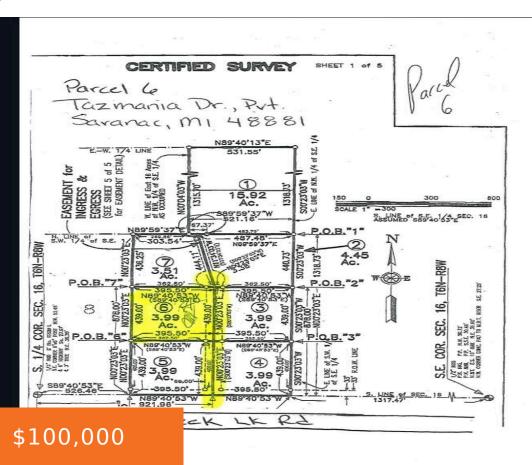

## **5800, TASMANIA, LOWELL, MI, 49331**

https://tuckerbenner.com

Located on a private, quiet cul de sac just north of I-96 and east of Lowell. This 4 acre parcel has much to offer in the way of rural living but yet close to everything. Easy commutes via I-96, Nash Hwy, Alden Nash/M-50 & W. Grand River Ave. See attached building and use restrictions but [...]

#### **Miscellaneous**

CrossStreet: Peck Lake Rd Listing Terms: Cash, VA Loan, Conventional

Phone: (231)730-8781

Email: tuckerbennerteam@gmail.com

Address: 2747 Lakeshore Drive, Twin Lake, MI 49457