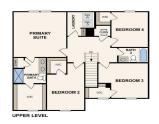

### **5801, RED CEDAR, WYOMING, MI, 49418**

https://tuckerbenner.com

Come check out this BEAUTIFUL NEW 2-Story Walkout Basement Home in the The Reserve at Rivertown Community! The desirable Essex Plan boasts an open design throughout the Living, Dining, and Kitchen. The Kitchen features gorgeous cabinets, granite countertops, and Stainless-Steel Steel Appliances (Including Range with a Microwave hood and Dishwasher). On the 1st floor, there [...]

- 4 beds
- 3 baths
- Single Family Residence
- Residential
- Active
- 2014 sq ft