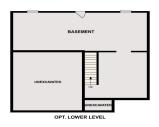

# **Building Details**

Lot Size Acres: 0.34 acres

Architectural Style: Traditional Sewer: Public Sewer

**Heating:** Forced Air **Stories:** 2

Basement: Full