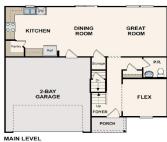

### **5801, RED CEDAR, WYOMING, MI, 49418**

https://tuckerbenner.com

Come check out this BEAUTIFUL NEW 2-Story Walkout Basement Home in the The Reserve at Rivertown Community! The desirable Essex Plan boasts an open design throughout the Living, Dining, and Kitchen. The Kitchen features gorgeous cabinets, granite countertops, and Stainless-Steel Steel Appliances (Including Range with a Microwave hood and Dishwasher). On the 1st floor, there [...]