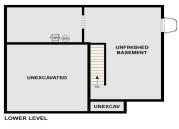

# **Building Details**

**Building Area Total: 1774** sq ft **Construction Materials:** Vinyl Siding

Architectural Style: Traditional Sewer: Public Sewer

**Heating:** Forced Air **Stories:** 2

**Basement:** Full