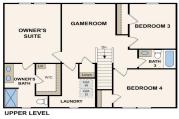

## **5809, HEMLOCK, WYOMING, MI, 49418**

https://tuckerbenner.com

Welcome to your dream home in the The Reserve at Rivertown Community! The Dupont Plan is a new 2-story home with an open layout that seamlessly connects the Living, Dining, and Kitchen areas, perfect for modern living. The chef's kitchen features cabinetry, granite countertops and stainless steel appliances, including a smooth-top range, microwave hood, and [...]

- 4 beds
- 3 baths
- Single Family Residence
- Residential
- Active
- 1774 sq ft

#### **Basics**

Category: Residential Type: Single Family Residence

Status: Active Bedrooms: 4 beds

Bathrooms: 3 baths

Lot size: 0.25 sq ft

Year built: 2024

**Subdivision Name:** The Reserve at Rivertown **Bathrooms Full:** 3