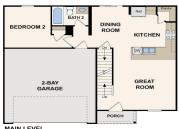

## **5809, HEMLOCK, WYOMING, MI, 49418**

https://tuckerbenner.com

Welcome to your dream home in the The Reserve at Rivertown Community! The Dupont Plan is a new 2-story home with an open layout that seamlessly connects the Living, Dining, and Kitchen areas, perfect for modern living. The chef's kitchen features cabinetry, granite countertops and stainless steel appliances, including a smooth-top range, microwave hood, and [...]

- 4 beds
- 3 baths
- Single Family Residence
- Residential
- Active
- 1774 sq ft

#### **Basics**

Category: Residential Type: Single Family Residence

Status: Active Bedrooms: 4 beds

Bathrooms: 3 baths

Lot size: 0.25 sq ft

Year built: 2024

**Subdivision Name:** The Reserve at Rivertown **Bathrooms Full:** 3