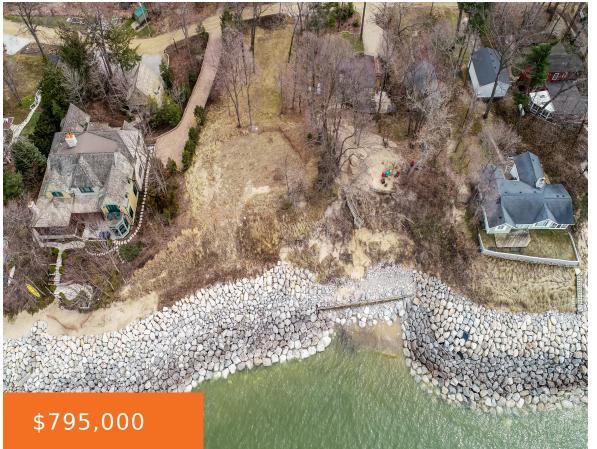

### 5812, DUNHAM, STEVENSVILLE, MI, 49127

https://tuckerbenner.com

This is a rare opportunity to save time and money and acquire 102 feet of lakefront property to build a home within Grand Mere Resort. An EGLE-DEQ permit has already been approved issued 10-23-2023, expiring on 10-23-2028. Enjoy the beauty of Lake Michigan along with North, Middle and South Grand Mere inland lakes. Walk to [...]

## **Basics**

Lot Size Acres: 0.54 acres

Category: Land Type: Lot

**Status:** Active **Bathrooms: 0** baths

**Lot size: 0.54** sq ft **Subdivision Name:** Grand Mere Resort

County: Berrien

#### **Amenities & Features**

**Utilities:** None Connected, Phone Available, Public Water Available, Natural Gas Available, Electric Available, Cable

Available

Lot Features: Buildable, Cleared, Wooded

**Waterfront Features:** All Sports, Private Frontage