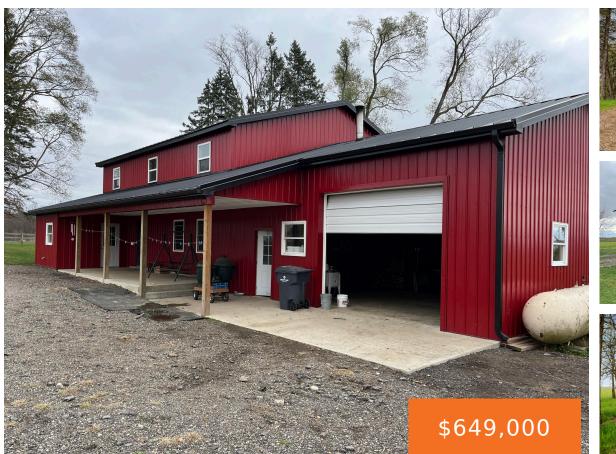

### 58220, COUNTY ROAD 681, HARTFORD, MI, 49057

https://tuckerbenner.com

Beautiful and very well built New construction farmhouse sits on an amazing property with 30 acres of rolling hills and 50 acres of woods that provide excellent hunting, nature trails, and many other recreational activities! A pure example of simplified living, this open concept floorplan is ready for you to put your final mark on [...]

- 5 beds
- 2 baths
- Single Family Residence
- Residential
- Active
- 2880 sq ft

### Basics

Category: Residential Status: Active Bathrooms: 2 baths Lot size: 80 sq ft Bathrooms Full: 2 Rooms Total: 8 Type: Single Family Residence Bedrooms: 5 beds Area: 2880 sq ft Year built: 2023 Lot Size Acres: 80 acres County: Van Buren

# **Building Details**

Building Area Total: 2880 sq ftConstruction Materials: Aluminum SidingArchitectural Style: FarmhouseSewer: Septic TankHeating: WoodStories: 2Basement: SlabStories: 2