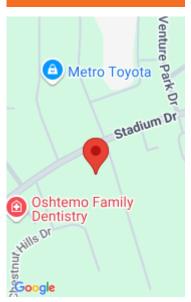

### 5831, STADIUM, KALAMAZOO, MI, 49009

https://tuckerbenner.com

Amazing traffic studies, across from Denooyer Chevrolet – just down from Costco – Trader Joes and several large retailers. 160' of frontage on one of the most sought after main roads in Kalamazoo. Could easily be converted into a full office. Very easy on/off of 131 – close to 94. Call Tom for more information.

#### Call us now

×

Phone: (231)730-8781 Email: tuckerbennerteam@gmail.com Address: 2747 Lakeshore Drive, Twin Lake, MI 49457 High School District: Kalamazoo

**CrossStreet:** Plainview / Chestnut Hills

Listing Terms: Conventional, Cash