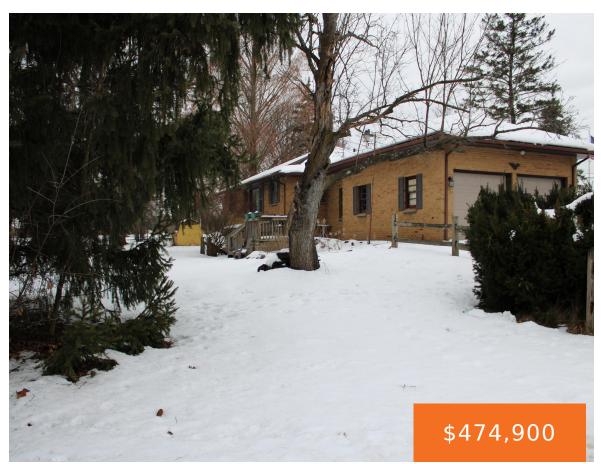

### 5831, STADIUM, KALAMAZOO, MI, 49009

https://tuckerbenner.com

Amazing traffic studies, across from Denooyer Chevrolet – just down from Costco – Trader Joes and several large retailers. 160' of frontage on one of the most sought after main roads in Kalamazoo. Could easily be converted into a full office. Very easy on/off of 131 – close to 94. Call Tom for more information.

### Basics

| Category: Commercial Sale                                                             | Type: Office               |
|---------------------------------------------------------------------------------------|----------------------------|
| Status: Active                                                                        | Bathrooms: 3 baths         |
| Lot size: 0.83 sq ft                                                                  | Year built: 1954           |
| Bathrooms Full: 3                                                                     | Lot Size Acres: 0.83 acres |
| <b>Business Type:</b> Other, Professional/Office, Professional Service, Institutional | County: Kalamazoo          |

# **Building Details**

Building Area Total: 2400 sq ft Sewer: Public Sewer StoriesTotal: 1263 Number Of Buildings: 1 Number Of Units Total: 2 Heating: Forced Air Roof: Composition