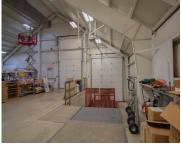

# 5835, VENTURE PARK, KALAMAZOO, MI, 49009

https://tuckerbenner.com

Located just off Stadium Drive and only 0.5 miles from US-131, this versatile 11,696 SF industrial mixed-used building offers a strategic location with excellent visibility. The property features 5,696 SF of office space and 6,000 SF of warehouse space. Sitting on 1.54 acres, this site includes 26 parking spaces and ceiling heights ranging from 10′ [...]