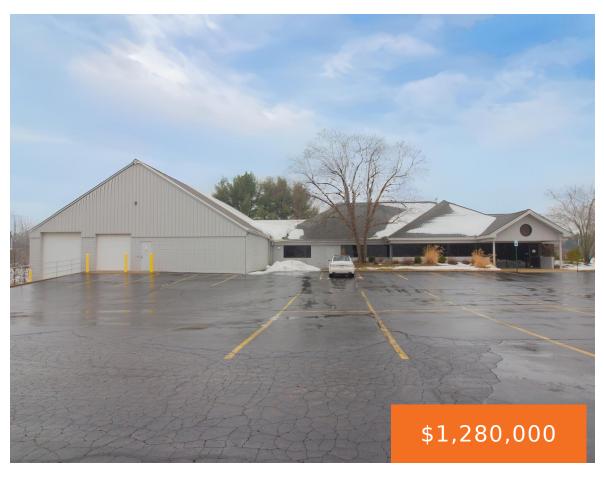

# 5835, VENTURE PARK, KALAMAZOO, MI, 49009

https://tuckerbenner.com

Located just off Stadium Drive and only 0.5 miles from US-131, this versatile 11,696 SF industrial mixed-used building offers a strategic location with excellent visibility. The property features 5,696 SF of office space and 6,000 SF of warehouse space. Sitting on 1.54 acres, this site includes 26 parking spaces and ceiling heights ranging from 10′ [...]