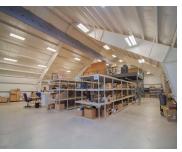

# 5835, VENTURE PARK, KALAMAZOO, MI, 49009

https://tuckerbenner.com

Located just off Stadium Drive and only 0.5 miles from US-131, this versatile 11,696 SF industrial mixed-used building offers a strategic location with excellent visibility. The property features 5,696 SF of office space and 6,000 SF of warehouse space. Sitting on 1.54 acres, this site includes 26 parking spaces and ceiling heights ranging from 10′ [...]