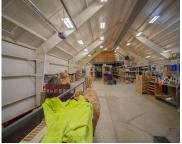

# 5835, VENTURE PARK, KALAMAZOO, MI, 49009

https://tuckerbenner.com

Located just off Stadium Drive and only 0.5 miles from US-131, this versatile 11,696 SF industrial mixed-used building offers a strategic location with excellent visibility. The property features 5,696 SF of office space and 6,000 SF of warehouse space. Sitting on 1.54 acres, this site includes 26 parking spaces and ceiling heights ranging from 10′ [...]