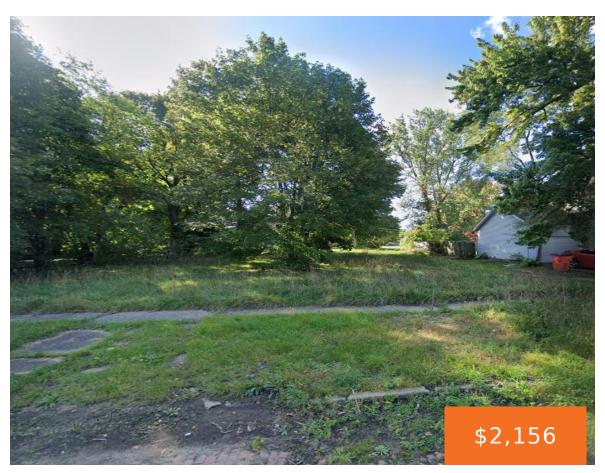

## Basics

Category: Land Status: Active Lot size: 0.11 sq ft County: Berrien Type: Lot Bathrooms: 0 baths Lot Size Acres: 0.11 acres

## **Building Details**

Current Use: Residential

### **Amenities & Features**

Utilities: Phone Available, Water Available, Sewer Available, None Lot Features: Level