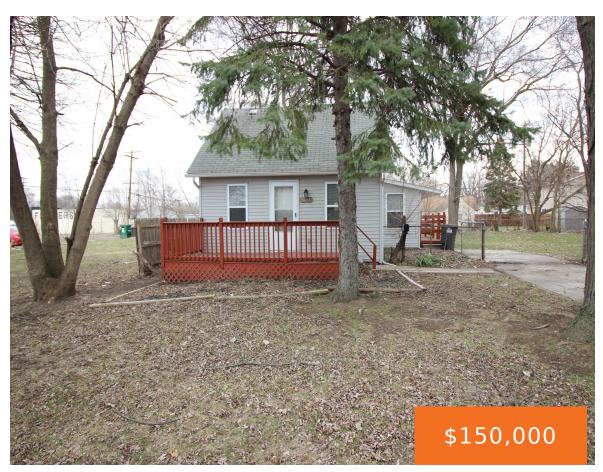

## 5851, OLDHAM, TAYLOR, MI, 48180

https://tuckerbenner.com

INVESTMENT PROPERTY! This is a 3 bedroom, 1 bath with 1 car garage TENANT OCCUPIED property. Tenant has been there since 2018 and has a lease through July 2025. Buyer MUST assume the tenant

- 3 beds
- 1 bath
- Single Family Residence
- Residential
- Active
- 998 sq ft

### **Basics**

Category: Residential Type: Single Family Residence

Status: Active Bedrooms: 3 beds

Bathrooms: 1 bath Area: 998 sq ft

Lot size: 0.23 sq ft Year built: 1932

Bathrooms Full: 1 Lot Size Acres: 0.23 acres