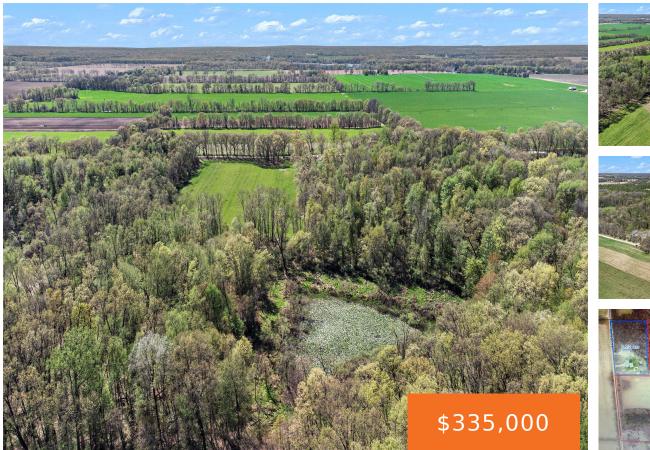

### 58575, JACOBS RD, CENTREVILLE, MI, 49032

https://tuckerbenner.com

Looking for a blank canvas to build on, hunt on, camp on or grow your own crops? Here is your opportunity to own 36+ acres of multi use land. ~13 acres are tillable land to grow your favorite crops, or lease that part of the land out for income. Let your imagination run wild on [...]

## Basics

Category: Land Status: Active Lot size: 36.5 sq ft County: St. Joseph Type: Acreage Bathrooms: 0 baths Lot Size Acres: 36.5 acres