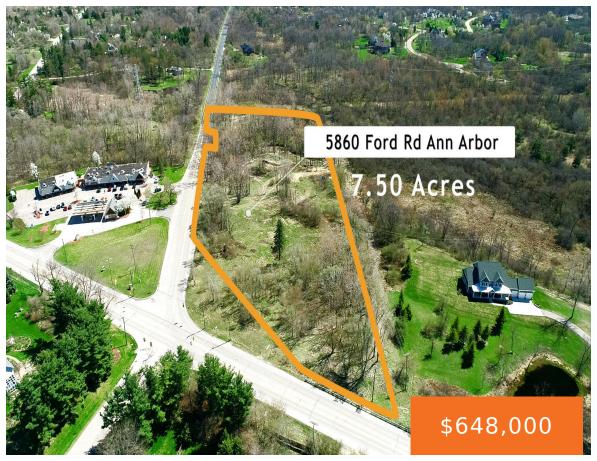

#### 5860, FORD, ANN ARBOR, MI, 48105

https://tuckerbenner.com

The BENEFIT of this Commercially Zoned Land \*\*\* 7.50 Acres \*\*\* Located in the Township of Superior with Ann Arbor Schools and Ann Arbor Mailing. Located at the intersection of Plymouth-Ann Arbor and Ford Roads, a main corridor linking areas to the east (Northville, Plymouth, Canton) with Ann Arbor. This parcel offers an amazing opportunity [...]

## **Basics**

Category: Land

**Status:** Active

Lot size: 7.5 sq ft

County: Washtenaw

Type: Commercial Land

Bathrooms: 0 baths

Lot Size Acres: 7.5 acres

## **Miscellaneous**

Road Surface Type: Paved CrossStreet: Ford Road / Plymouth AA

Road

Attribution Contact: Info@Brandt-RealEstate.com Listing Terms: Cash, Conventional,

Contract

Call us now

Phone: (231)730-8781