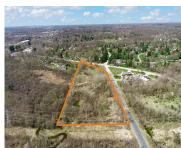

#### 5860, FORD, ANN ARBOR, MI, 48105

https://tuckerbenner.com

The BENEFIT of this Commercially Zoned Land \*\*\* 7.50 Acres \*\*\* Located in the Township of Superior with Ann Arbor Schools and Ann Arbor Mailing. Located at the intersection of Plymouth-Ann Arbor and Ford Roads, a main corridor linking areas to the east (Northville, Plymouth, Canton) with Ann Arbor. This parcel offers an amazing opportunity [...]

## **Basics**

Category: Land

**Status:** Active

Lot size: 7.5 sq ft

County: Washtenaw

Type: Commercial Land

Bathrooms: 0 baths

Lot Size Acres: 7.5 acres