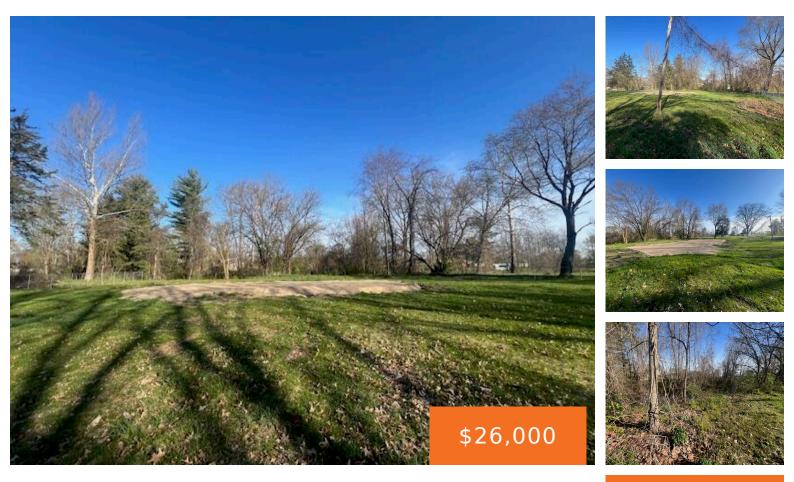

### 58676, ASH, THREE RIVERS, MI, 49093

https://tuckerbenner.com

Beautiful vacant land parcel located in Three Rivers, MI on a channel leading to the desirable St. Joseph River. This land has been cleared and graded, as well as fenced in on the sides. The back of the parcel along the channel has been left wooded and is ideal for your waterfront deck. The initial [...]

## **Amenities & Features**

**Utilities:** None **Lot Features:** Level, Buildable, Cleared