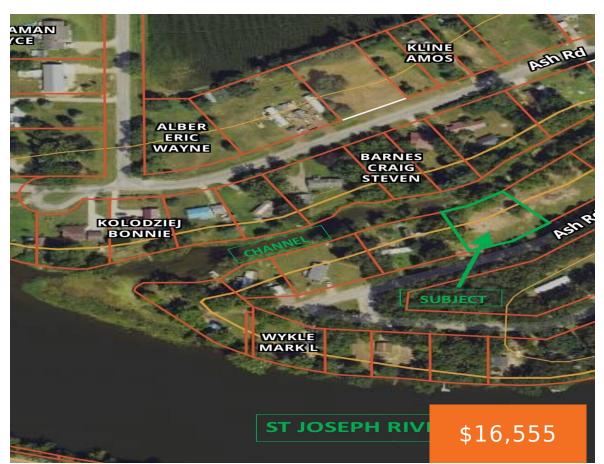

#### 58684, ASH, THREE RIVERS, MI, 49093

https://tuckerbenner.com

Buildable lot with St Joseph River channel frontage. Electric and services assumed to be on site as former dwelling had been removed. Lot is cleared and ready to see what the next home can suit your needs. Call with questions!

# **Basics**

Category: Land

Status: Active Bathrooms: 0 baths

Lot size: 0.35 sq ft Lot Size Acres: 0.35 acres

Type: Lot

County: St. Joseph

# **Amenities & Features**

Utilities: None Waterfront Features: River

Lot Features: Level, Buildable, Cleared