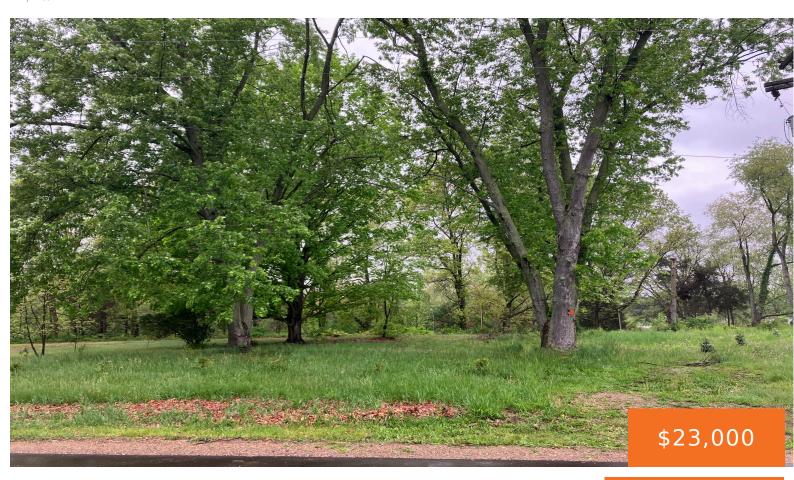

# **58771, ASH, THREE RIVERS, MI, 49093**

https://tuckerbenner.com

- 0 baths
- Lot
- Land
- Active

#### **Basics**

Category: Land Type: Lot

Status: Active Bathrooms: 0 baths

Lot size: 0.5 sq ft Lot Size Acres: 0.5 acres

County: St. Joseph

#### **Amenities & Features**

Utilities: Septic Connected, Public Water Connected, Electric Association Amenities: Other

Available

Waterfront Features: Channel Lot Features: Cleared