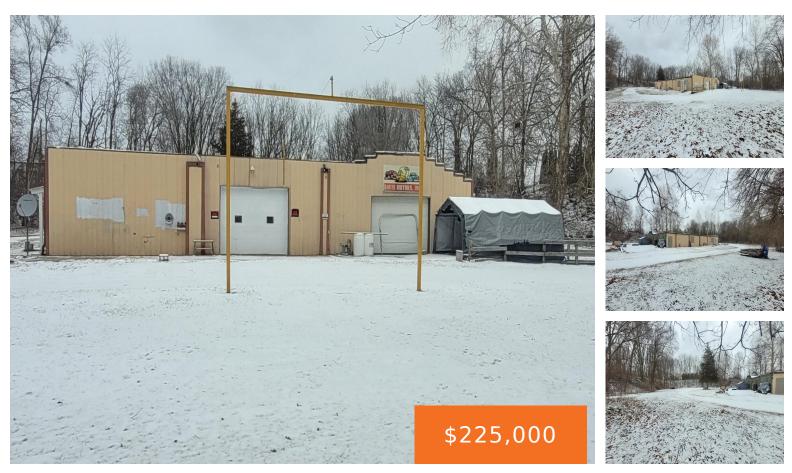

### 588, RIVERSIDE, COLDWATER, MI, 49036

https://tuckerbenner.com

Opportunity awaits! With just over 7,800sqft of building space and 12.63 acres of land you can let your imagination flourish! The building has an office space, natural gas furnace, running water from a well. Hookups for a bathroom that hook to a septic. Building has internet. 3 overhead doors. Loading dock. Concrete pads on both [...]

### Basics

| Category: Commercial Sale   | Type: Business                                                                                                              |
|-----------------------------|-----------------------------------------------------------------------------------------------------------------------------|
| Status: Active              | Bathrooms: 0 baths                                                                                                          |
| Lot size: 12.63 sq ft       | Year built: 1950                                                                                                            |
| Lot Size Acres: 12.63 acres | <b>Business Type:</b> Other, Auto Service, Professional/Office,<br>Professional Service, Storage, Recreation, Manufacturing |

# **Building Details**

| Building Area Total: 7810 sq ft | Number Of Units Total: $1$         |
|---------------------------------|------------------------------------|
| Sewer: Septic Tank              | Heating: Forced Air                |
| StoriesTotal: 1                 | Building Features: Over Head Crane |
| Roof: Other                     | Number Of Buildings: 1             |