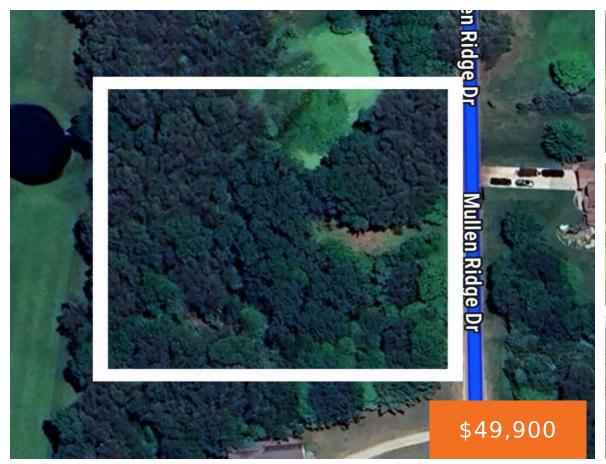

#### 5882, MULLEN RIDGE DR, DELTON, MI, 49046

https://tuckerbenner.com

Nestled alongside the scenic Mullenhurst Golf Course, this exceptional 1,446-acre buildable lot offers a rare blend of tranquility and opportunity, this private property is ready for your dream development, with a successful perk test completed on 10/04/2023 confirming its readiness for construction. Don't miss this unique chance to create your own retreat surrounded by natural [...]

## **Basics**

Category: Land

**Status:** Active

**Lot size: 1.45** sq ft

County: Barry

Type: Lot

Bathrooms: 0 baths

Lot Size Acres: 1.45 acres