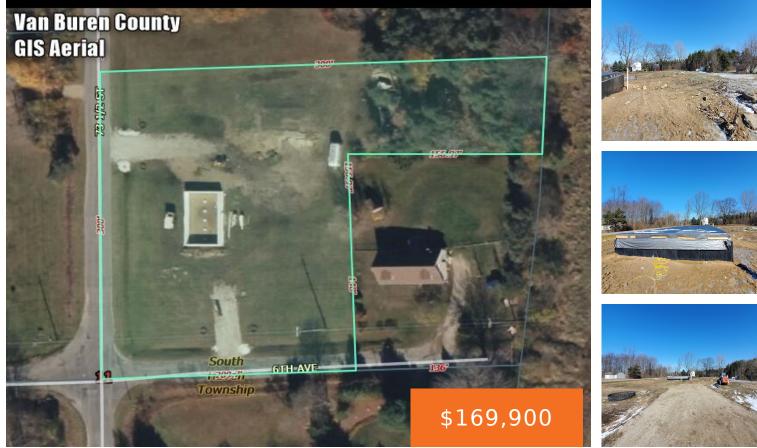

### 5885, 73 1/2, SOUTH HAVEN, MI, 49090

https://tuckerbenner.com

Ready to plan your dream home or build from existing blueprints? This 1.5+ acre corner lot has already started development with a new septic, driveways on both 73 1/2 and 6th, poured concrete 5 ft tall crawlspace+foundation, floor joists, and well casing already installed. Enjoy the convenience of the lakeshore and amenities of downtown South [...]

### Basics

Category: Land Status: Active Lot size: 1.55 sq ft County: Van Buren Type: Lot Bathrooms: 0 baths Lot Size Acres: 1.55 acres

## Miscellaneous

Road Surface Type: Paved Listing Terms: Cash Tax Year: 2023

CrossStreet: 6th and Cider