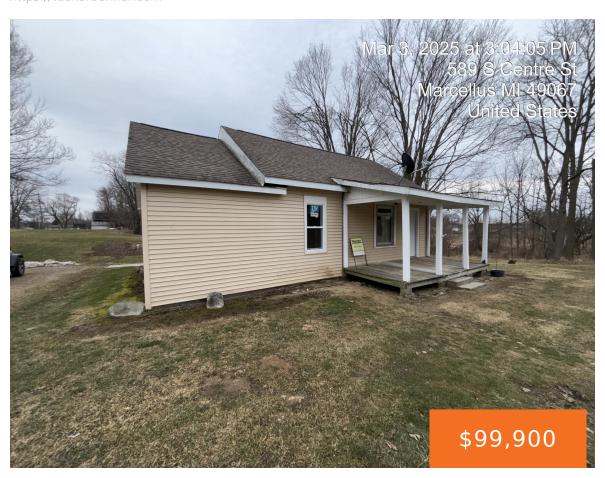

## 589, CENTRE, MARCELLUS, MI, 49067

https://tuckerbenner.com

This property is eligible under the Freddie Mac First Look Initiative through 4/6/2025. Only owner occupant, non-profit and Neighborhood Stabilization Program (NSP)offers will be reviewed and considered during First Look Period. Featuring new flooring, windows and doors. This 3 bedroom, 1 bath ranch style home sits on .35 acres. City water and sewer.

- 3 beds
- 1 bath
- Single Family Residence
- Residential
- Active
- 1332 sq ft

### **Basics**

Category: Residential Type: Single Family Residence

Status: Active Bedrooms: 3 beds
Bathrooms: 1 bath Area: 1332 sq ft

Lot size: 0.39 sq ft Year built: 1910

Bathrooms Full: 1 Lot Size Acres: 0.39 acres