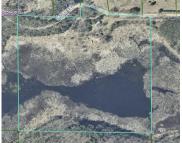

### **Basics**

Category: Land Type: Acreage

Status: Active Bathrooms: 0 baths

Lot size: 43.58 sq ft Lot Size Acres: 43.58 acres

County: Muskegon

### **Amenities & Features**

Utilities: None Waterfront Features: Pond