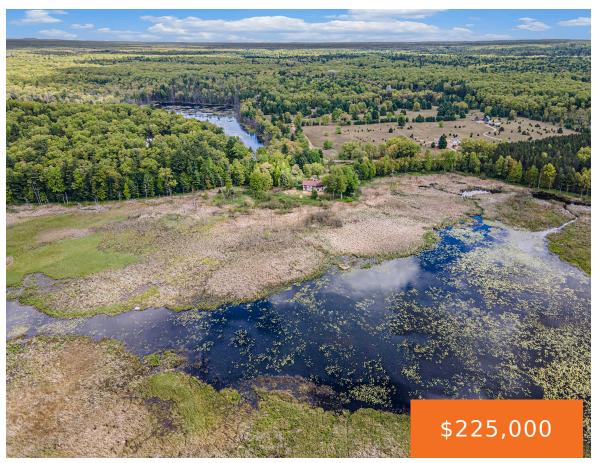

## **5901, SWEETER, TWIN LAKE, MI, 49457**

https://tuckerbenner.com

Build your dream home on Sweeter Lake! This 40+ acre parcel offers mature trees and a private setting. There is partially constructed home and a large pole barn with concrete floor. The home is given no value and is sold AS-IS... you may choose to complete this unique build or remove the home and build [...]

### **Basics**

Category: Land Type: Acreage

Status: Active Bathrooms: 0 baths

Lot size: 43.58 sq ft Lot Size Acres: 43.58 acres

County: Muskegon

### **Amenities & Features**

Utilities: None Waterfront Features: Pond