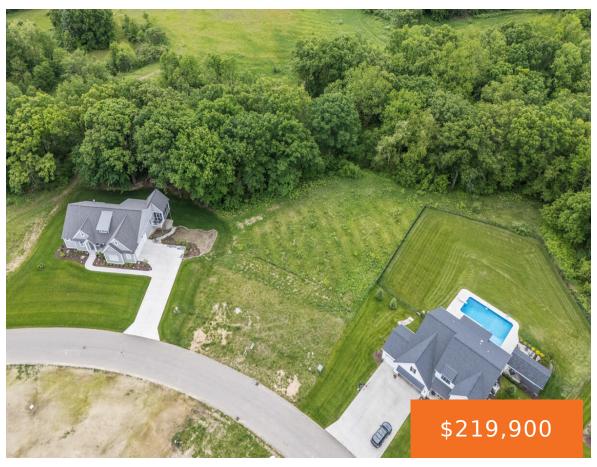

# 5902, ANALISE, ADA, MI, 49301

https://tuckerbenner.com

e to Verbena! This executive neighborhood is set on 130 acres of rolling hills near Egypt Valley Country Club in Ada. Build your custom dream home on this walk out lot with Epique Homes. Situated on .64 of an acre, adjacent to 12 acres of neighborhood common space, this lot lives larger than it is. [...]

## **Basics**

Category: Land Type: Lot

Status: Active Bathrooms: 0 baths

**Lot size: 0.64** sq ft **Subdivision Name:** Verbena

Lot Size Acres: 0.64 acres County: Kent