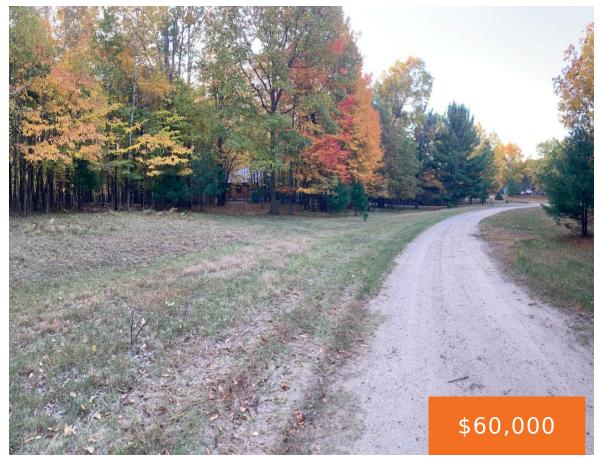

#### **5903, DIABLO, PENTWATER, MI, 49449**

https://tuckerbenner.com

Approx 1.38 acres with woods and open field. Private feel with distant neighbors. Private drive in a quiet cabin filled community. No HOA, Many options for building. Walking distance to Pentwater Pathways and Pentwater River State Game area for state land hunting. 2 Miles from public Lake Michigan beach, 7 miles from Silver lake sand [...]

## **Basics**

Lot Size Acres: 2.08 acres

Category: Land Type: Lot

**Status:** Active **Bathrooms: 0** baths

**Lot size: 2.08** sq ft **Subdivision Name:** Pentwater Woods

County: Oceana

### **Amenities & Features**

**Utilities:** Electricity Available, Electricity **Lot Features:** Level, Buildable, Recreational,

Connected Wooded