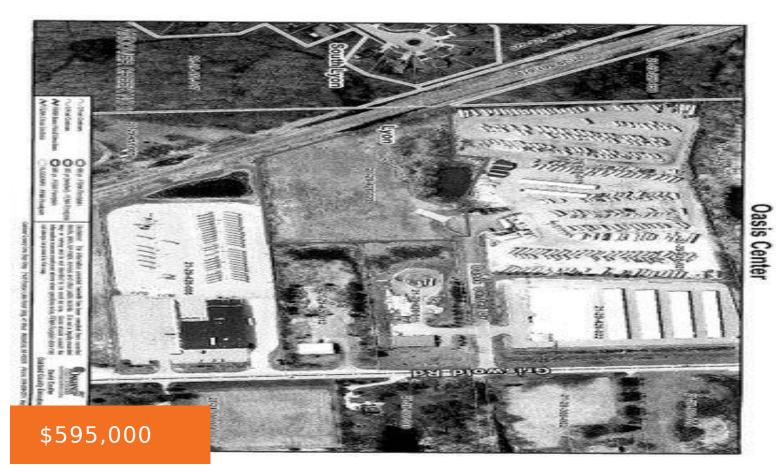

#### 59121, OASIS CENTER, SOUTH LYON, MI, 48178

https://tuckerbenner.com

Industrial use, potential for outside storage, secluded lot at the end of a culde-sac.

×

#### Miscellaneous

Road Surface Type: PavedCrossStreet: N of 9 Mile/W of off GriswoldListing Terms: Cash, Conventional