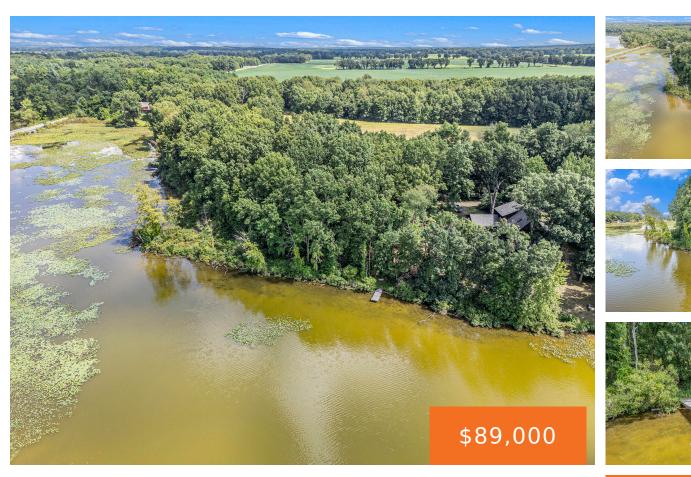

#### 59136, DOVE, THREE RIVERS, MI, 49093

https://tuckerbenner.com

A BEAUTIFUL 3/4 ACRE BUILDABLE LOT WITH 350 FEET OF SHORELINE ON NOAH LAKE JUST OUTSIDE OF THREE RIVERS JUST OFF M-86. The lot offers fabulous views and is at the end of the private road ensuring privacy and tranquility without any traffic. The woods are loaded with deer, wild turkey and have an abundance [...]