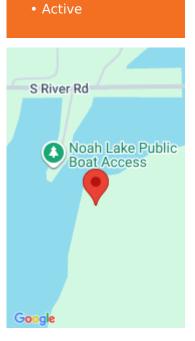

#### 59136, DOVE, THREE RIVERS, MI, 49093

https://tuckerbenner.com

A BEAUTIFUL 3/4 ACRE BUILDABLE LOT WITH 350 FEET OF SHORELINE ON NOAH LAKE JUST OUTSIDE OF THREE RIVERS JUST OFF M-86. The lot offers fabulous views and is at the end of the private road ensuring privacy and tranquility without any traffic. The woods are loaded with deer, wild turkey and have an abundance [...]

### Miscellaneous

CrossStreet: Olive Branch & Ark Landing

Type: Lot Bathrooms: 0 baths Lot Size Acres: 0.72 acres

Waterfront Features: Lake

Tax Year: 2023

Listing Terms: Cash, Conventional